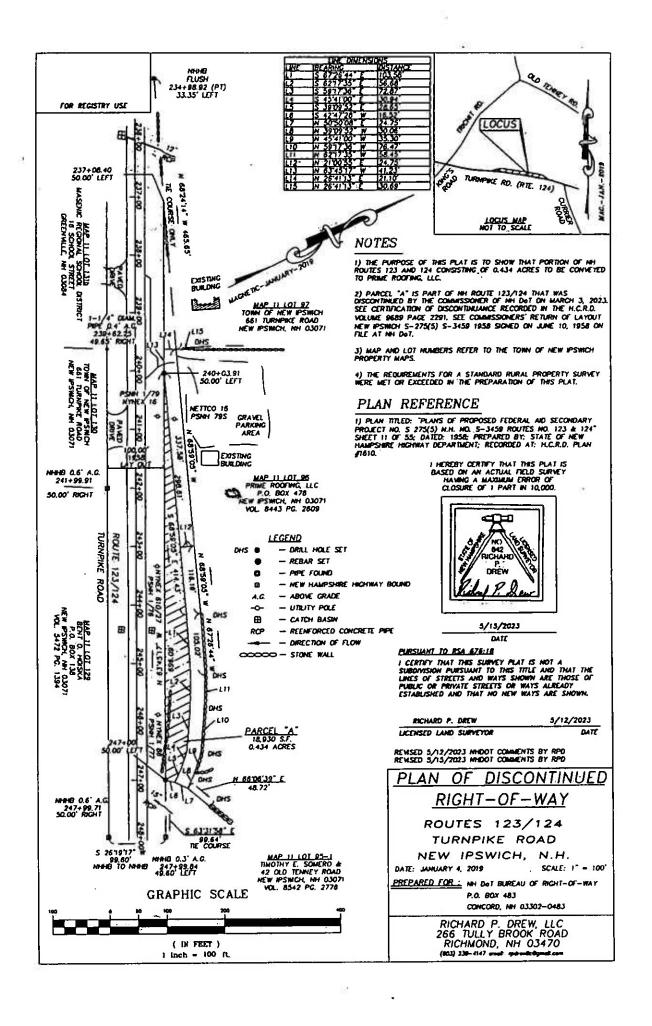

### RECITALS

This Agreement relates to the sale of real estate consisting of 0.44 acres of vacant land located on the northerly side of NH Route 123/124 (Tumpike Road) (the "Property"), more particularly described in the Warranty Deed recorded at the Hillsborough County Registry of Deeds, Book 1536, Page 171, dated June 18, 1958.

## 1. DESCRIPTION OF PROPERTY AND REAL ESTATE TRANSACTION:

- 1.1. <u>General</u>: Pending the results of the Buyer's due diligence and the other conditions in this Agreement, the Department intends to sell to the Buyer, and the Buyer intends to acquire from the Department, the Property; consisting of 0.44 +/- of an acre of land, as shown on EXHIBIT 1: Plan of Discontinued Right-of-Way, Routes 123/124, Turnpike Road, Prepared by Richard P Drew, LLC; dated May 12, 2023.
- 1.2. <u>Purchase Price</u>: The Buyer shall acquire the Property for the sum of <u>THREE THOUSAND FIVE HUNDRED DOLLARS</u> (\$3,500) due at closing. The amount due at closing includes the \$1,100 administrative fee for the processing of this request.
- 1.3. <u>Payment of Purchase Price</u>: The Purchase Price shall be paid in full by the Buyer, by certified check or bank check, made out to "Treasury, State of New Hampshire", and presented to the Department at the closing and conveyance of the Property to the Buyer.
- 1.4. <u>Conditions of sale</u>: The subject property located on the northerly side of NH Route 123/124 (Turnpike Road) is being sold "as is, where is, with all-faults" with the sale conditions approved by the Long-Range Capital Planning and Utilization Committee, prior to Governor and Executive Council approval. The following sale conditions must be satisfied prior to closing.
  - 1.4.1 The Buyer will be required to commission a Land Surveyor licensed in New Hampshire, to survey and prepare a Perimeter Boundary Line plan depicting the limits of the right-of-way, and meeting the NH Code of Administrative Rules 503.09, to be submitted to the Department for review and approval. Upon the Department's approval, the Buyer must record the plan under RSA 478:1-a, in the Hillsborough County Registry of Deeds, from which the Department will prepare the conveyance deed.
  - 1.4.2 The Buyer shall be responsible for all local and state land use approvals precedent to the closing.
- 1.5. <u>Access to Property</u>: The Department hereby grants authorization to the Buyer, its employees, representatives, consultants, and agents to enter the Property to complete due diligence and for all other purposes necessary to carry out the terms of this Agreement. All times and dates for such access shall require prior approval from the Department, and such approval will not be unreasonably withheld.

### LIST OF EXHIBITS

Exhibit 1 Plan of Discontinued Right-of-Way, Routes 123/124, Turnpike Road, Prepared by Richard P Drew, LLC, dated May 12, 2023.

[The remainder of this page left blank intentionally]