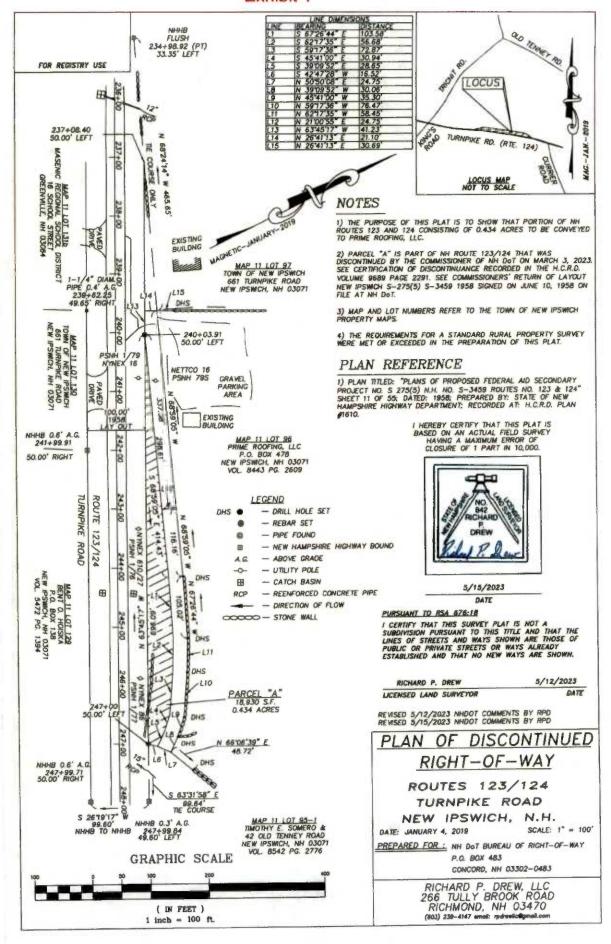

### RECITALS

This Agreement relates to the sale of real estate consisting of 0.44 acres of vacant land located on the northerly side of NH Route 123/124 (Tumpike Road) (the "Property"), more particularly described in the Warranty Deed recorded at the Hillsborough County Registry of Deeds, Book 1536, Page 171, dated June 18, 1958.

## 1. DESCRIPTION OF PROPERTY AND REAL ESTATE TRANSACTION:

- 1.1. <u>General</u>: Pending the results of the Buyer's due diligence and the other conditions in this Agreement, the Department intends to sell to the Buyer, and the Buyer intends to acquire from the Department, the Property; consisting of 0.44 +/- of an acre of land, as shown on EXHIBIT 1: Plan of Discontinued Right-of-Way, Routes 123/124, Turnpike Road, Prepared by Richard P Drew, LLC; dated May 12, 2023.
- 1.2. <u>Purchase Price</u>: The Buyer shall acquire the Property for the sum of <u>THREE THOUSAND FIVE HUNDRED DOLLARS</u> (\$3,500) due at closing. The amount due at closing includes the \$1,100 administrative fee for the processing of this request.
- 1.3. <u>Payment of Purchase Price</u>: The Purchase Price shall be paid in full by the Buyer, by certified check or bank check, made out to "Treasury, State of New Hampshire", and presented to the Department at the closing and conveyance of the Property to the Buyer.
- 1.4. <u>Conditions of sale</u>: The subject property located on the northerly side of NH Route 123/124 (Turnpike Road) is being sold "as is, where is, with all-faults" with the sale conditions approved by the Long-Range Capital Planning and Utilization Committee, prior to Governor and Executive Council approval. The following sale conditions must be satisfied prior to closing.
  - 1.4.1 The Buyer will be required to commission a Land Surveyor licensed in New Hampshire, to survey and prepare a Perimeter Boundary Line plan depicting the limits of the right-of-way, and meeting the NH Code of Administrative Rules 503.09, to be submitted to the Department for review and approval. Upon the Department's approval, the Buyer must record the plan under RSA 478:1-a, in the Hillsborough County Registry of Deeds, from which the Department will prepare the conveyance deed.
  - 1.4.2 The Buyer shall be responsible for all local and state land use approvals precedent to the closing.
- 1.5. <u>Access to Property</u>: The Department hereby grants authorization to the Buyer, its employees, representatives, consultants, and agents to enter the Property to complete due diligence and for all other purposes necessary to carry out the terms of this Agreement. All times and dates for such access shall require prior approval from the Department, and such approval will not be unreasonably withheld.

### LIST OF EXHIBITS

Exhibit 1 Plan of Discontinued Right-of-Way, Routes 123/124, Turnpike Road, Prepared by Richard P Drew, LLC, dated May 12, 2023.

[The remainder of this page left blank intentionally]